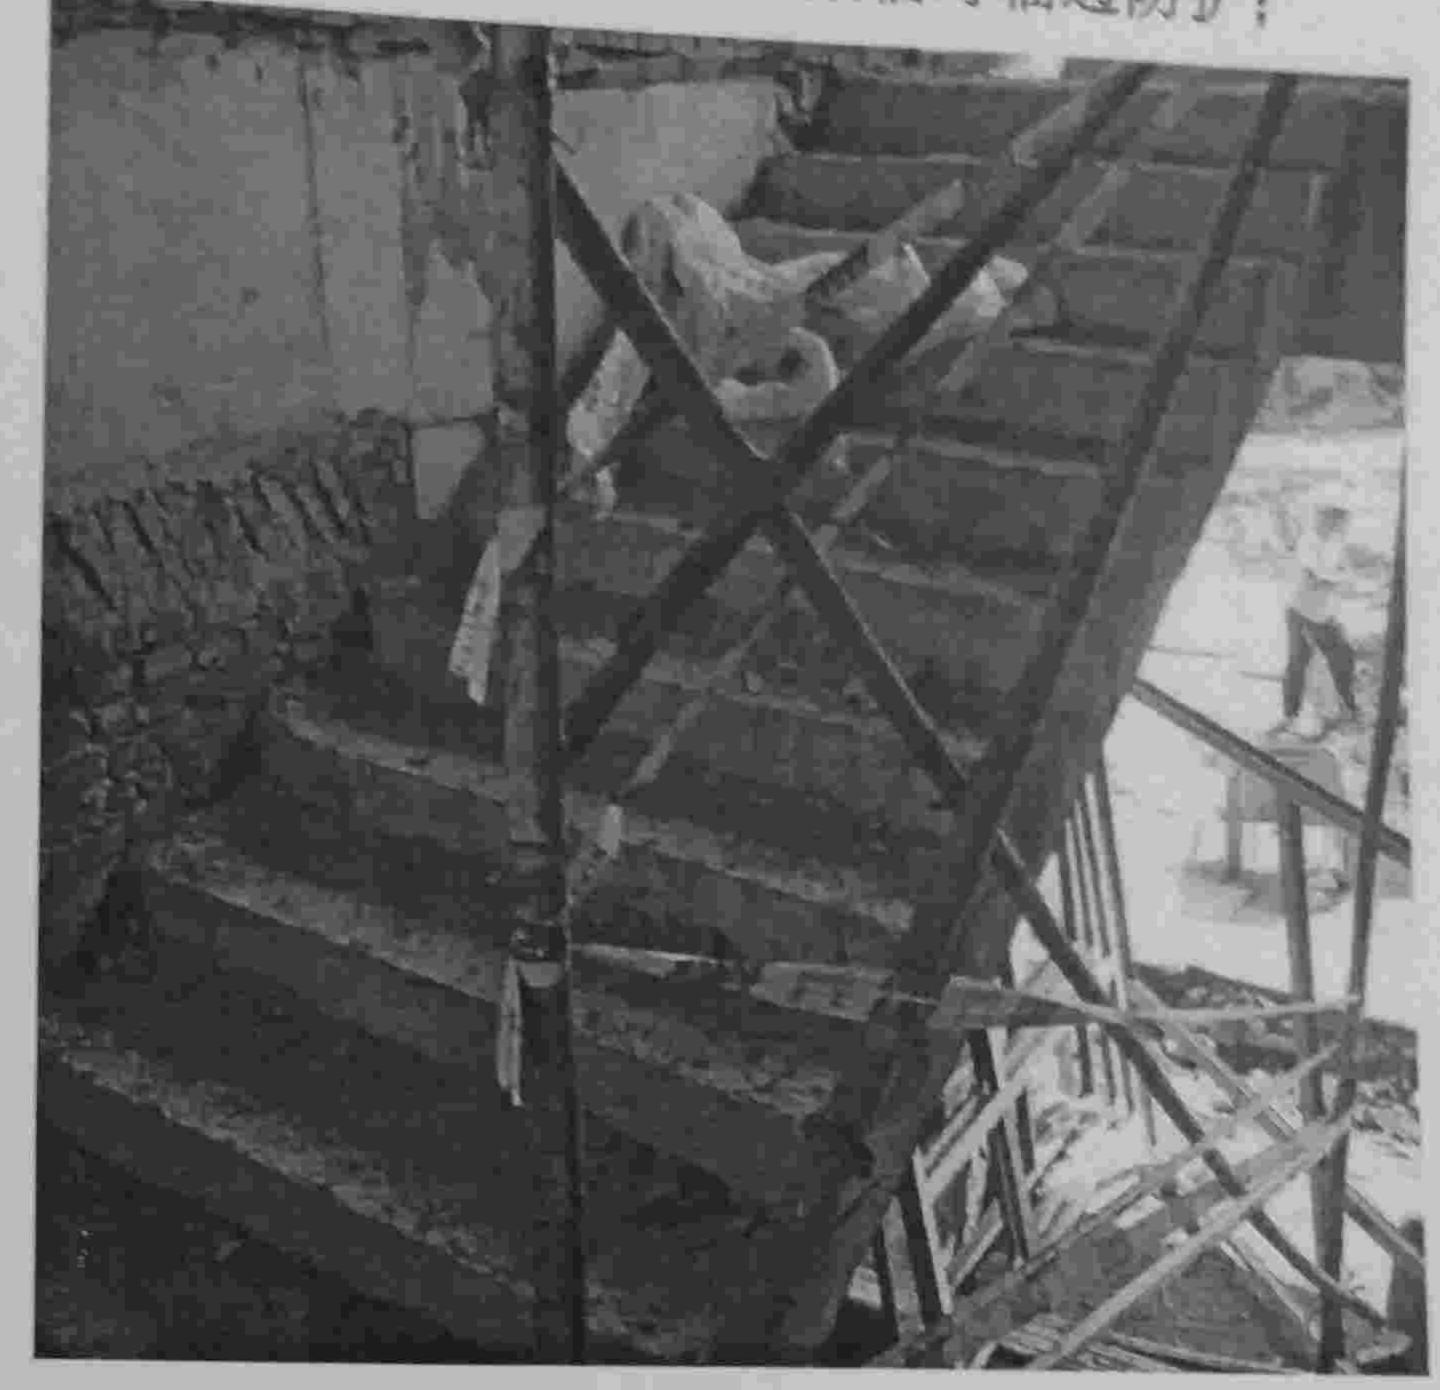

## 监理通知单

正复名标:广州发展连平大湖(一期 24MW)农业光代发电项目

编号: GFLP-TZ-2016. 10. 20-

致: 湖北省电力勘测设计院广州发展连平大湖(一期 24MW) 农业光伏项目 EPC 总承包项目部

事由: 关于安全文明施工的事宜

内容: 2016年10月20日下午业主、监理、总包对施工现场进行安全文明大检查,巡查发现施工现场存在如下安全文明施工隐患:

- 1、光伏区垃圾、杂物较多,未及时清理。
- 2、升压站综合楼楼梯未做临边防护。
- 3、升压站雨水井口未采取防护措施。
- 1、工人宿舍灭火器是空的,未及时更换新的灭火器。

- 1、光伏区垃圾杂物已清理;
- 2、升压站楼梯边已做临时临边防护;
- 3、升压站雨水井井口已盖;
- 4、工人宿舍灭火器已更换新的。

监理项目部复查意见:

所有ing 是 正事

监理项目部(章)

总/专业监理工程师

日

本表(含附件)一式\_\_\_份,由承包项目部填报,监理项目部存\_\_\_份,承包单位存

光伏区垃圾杂物已清理;

3、升压站雨水井口已盖;

2、升压站楼梯边已做临时临边防护

4、工人宿舍灭火器已更换新的。