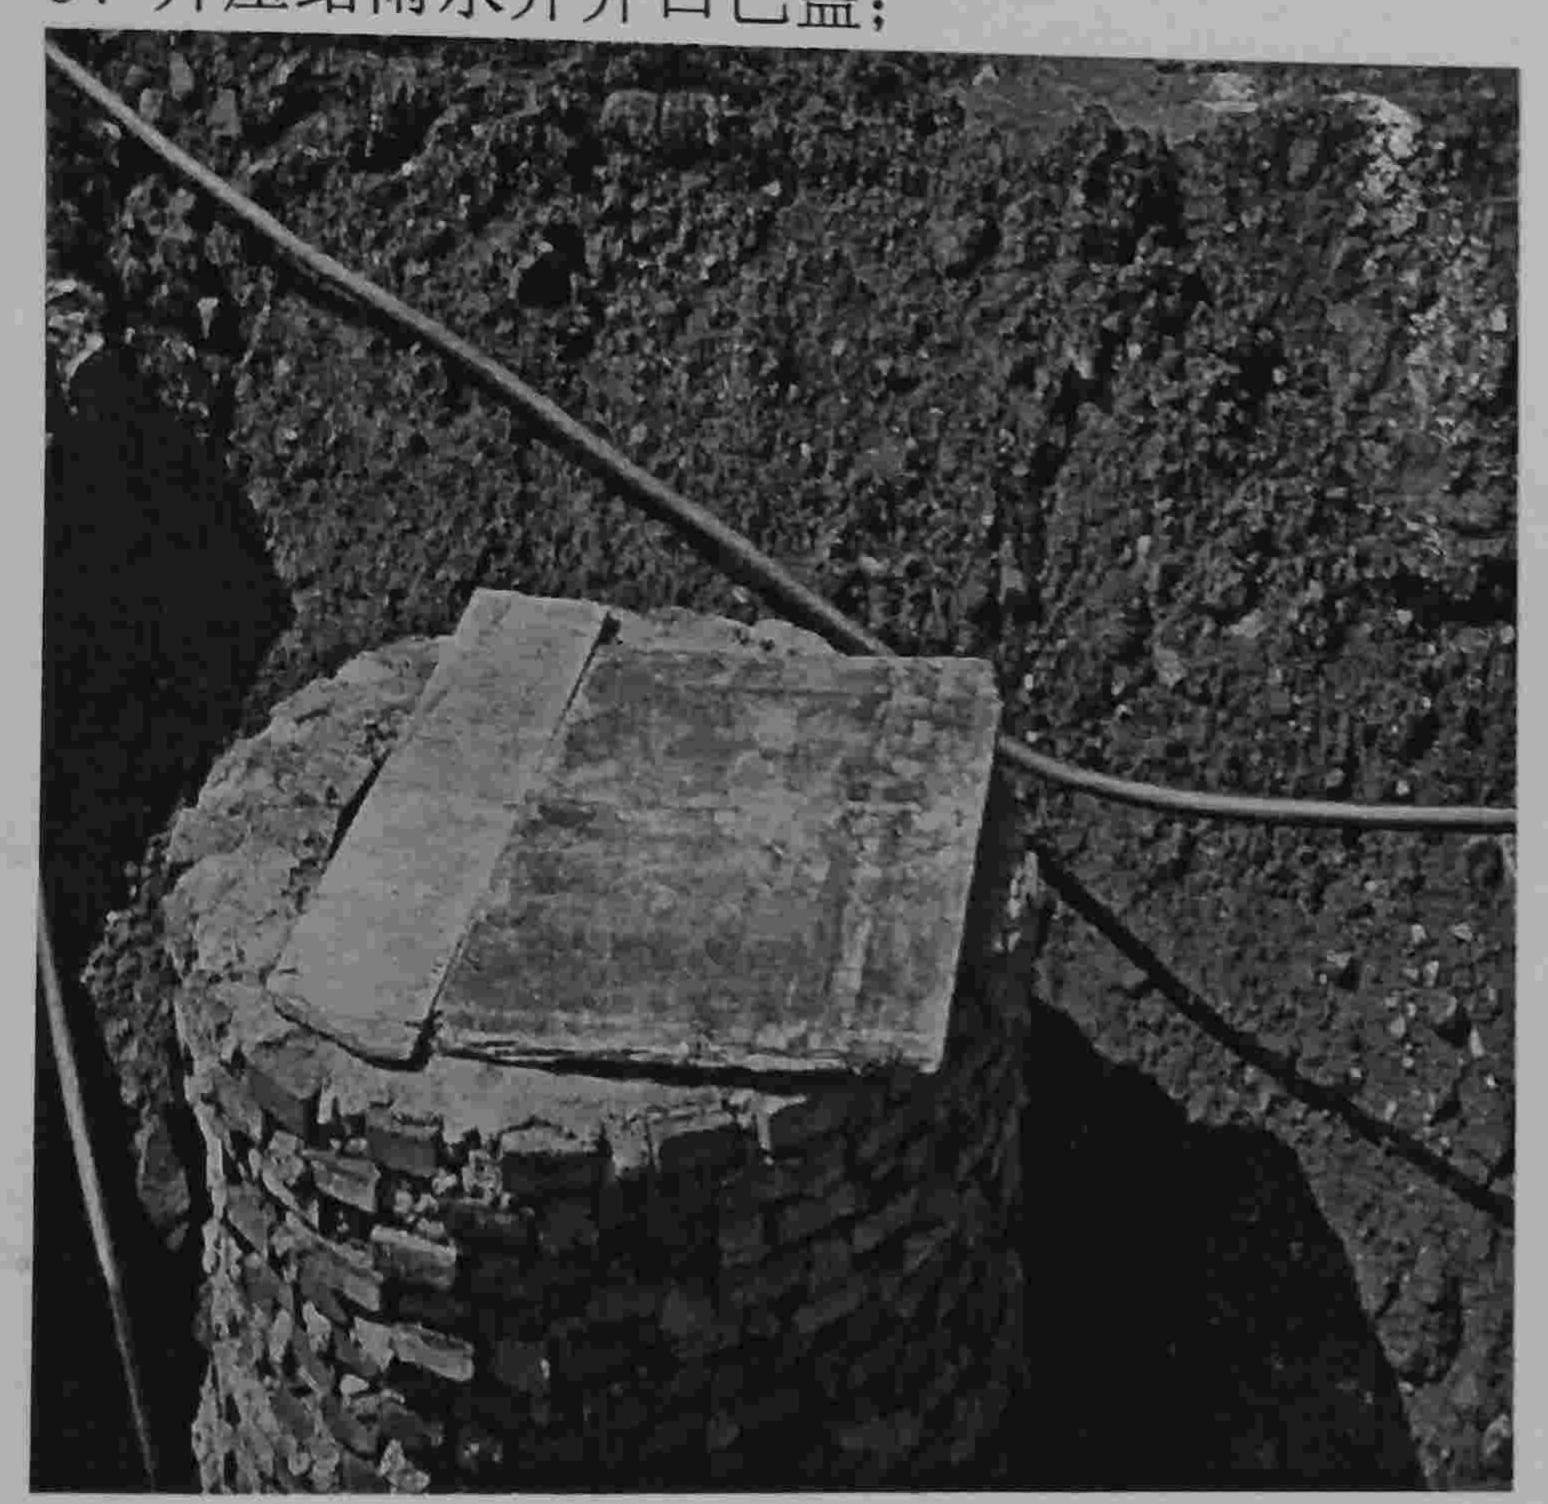

## 监理通知单

正复名标:广州发展连平大湖(一期 24MW)农业光代发电项目

编号: GFLP-TZ-2016. 10. 20-

致: 湖北省电力勘测设计院广州发展连平大湖(一期 24MW) 农业光伏项目 EPC 总承包项目部

事由: 关于安全文明施工的事宜

内容: 2016年10月20日下午业主、监理、总包对施工现场进行安全文明大检查,巡查发现施工现场存在如下安全文明施工隐患:

- 1、光伏区垃圾、杂物较多,未及时清理。
- 2、升压站综合楼楼梯未做临边防护。
- 3、升压站雨水井口未采取防护措施。
- 1、工人宿舍灭火器是空的,未及时更换新的灭火器。

- 1、光伏区垃圾杂物已清理;
- 2、升压站楼梯边已做临时临边防护;
- 3、升压站雨水井井口已盖;
- 4、工人宿舍灭火器已更换新的。

监理项目部复查意见:

所有ing 是 正事

监理项目部(章)

总/专业监理工程师

日

本表(含附件)一式\_\_\_份,由承包项目部填报,监理项目部存\_\_\_份,承包单位存

光伏区垃圾杂物已清理;

3、升压站雨水井口已盖;

2、升压站楼梯边已做临时临边防护

4、工人宿舍灭火器已更换新的。