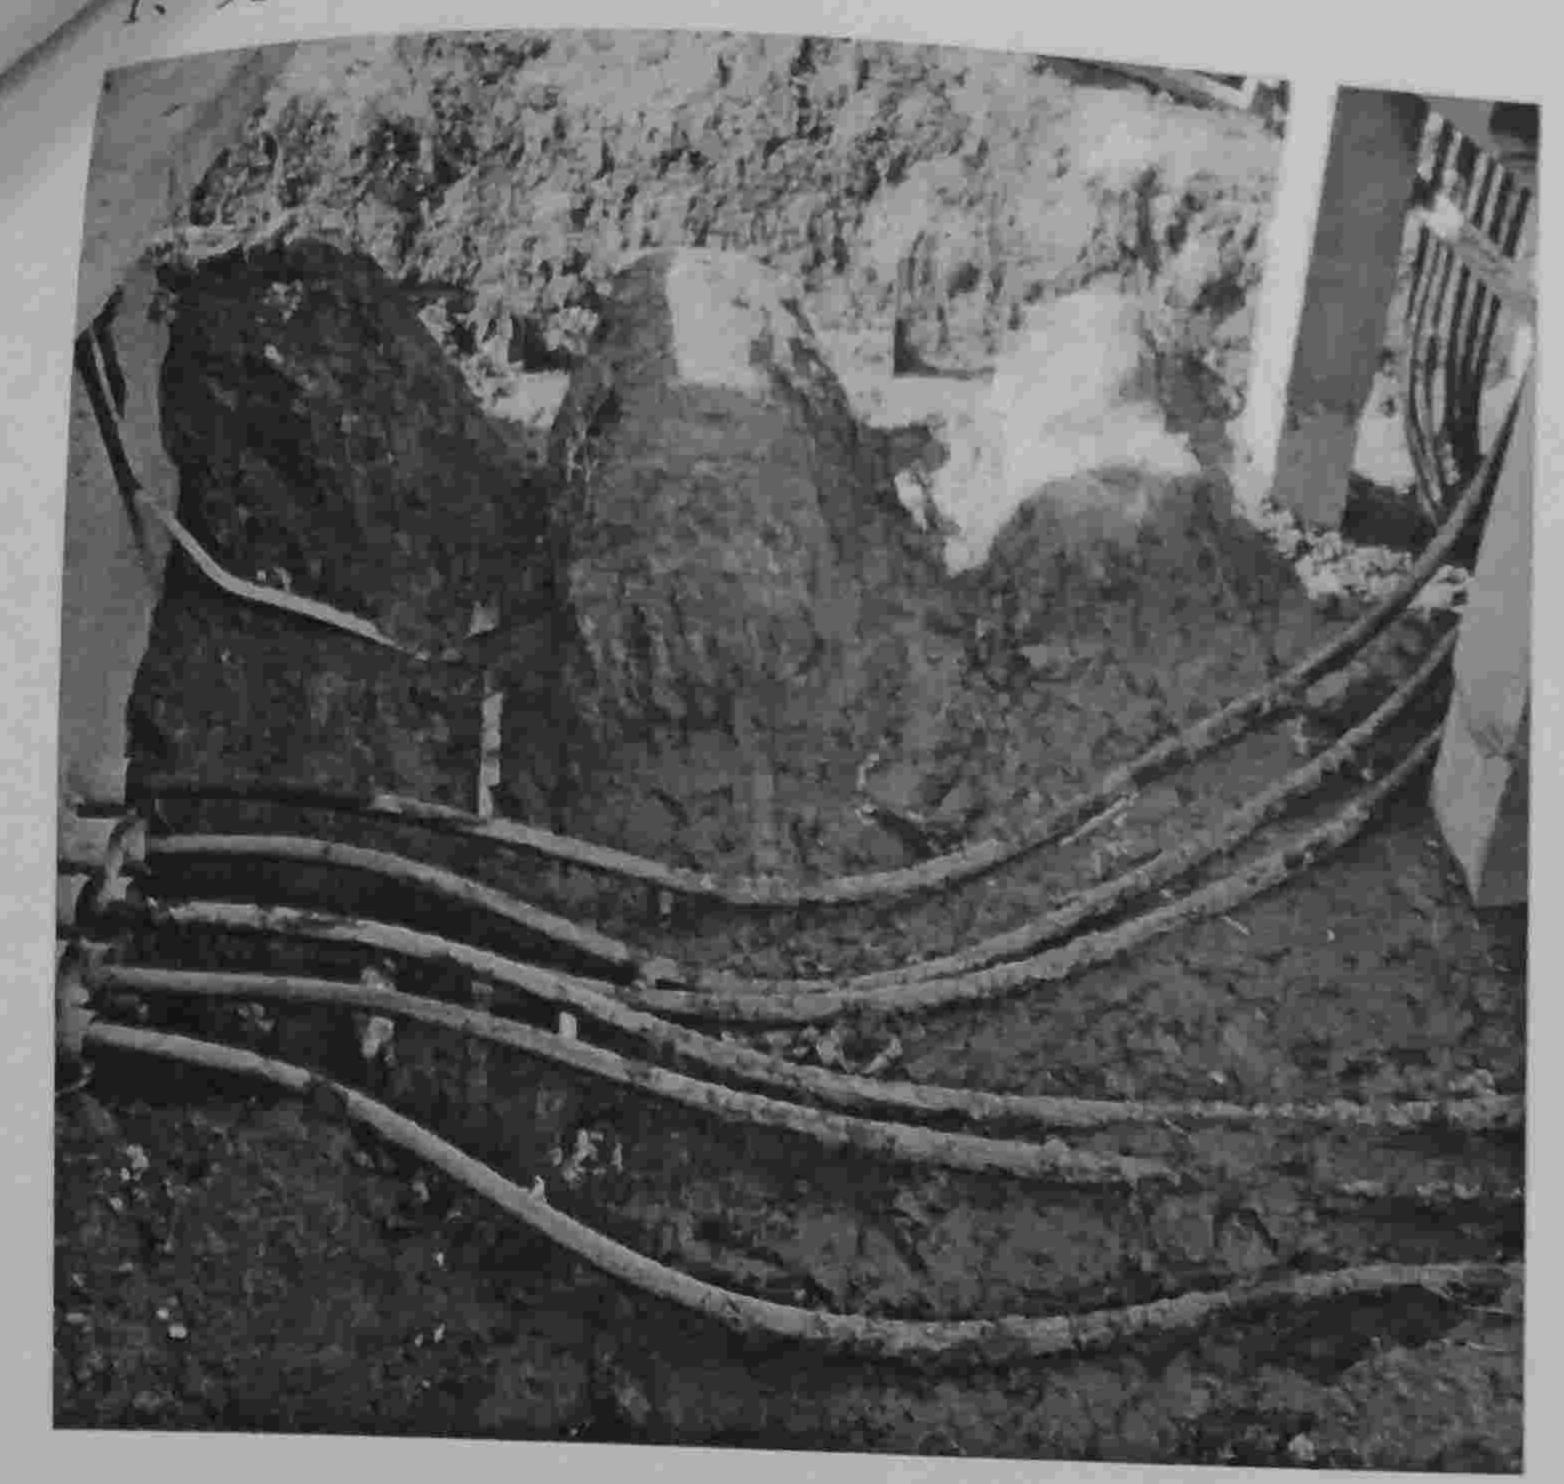

## 监理通知单

正复名标:广州发展连平大湖(一期 24MW)农业光代发电项目

编号: GFLP-TZ-2016. 10. 20-

致: 湖北省电力勘测设计院广州发展连平大湖(一期 24MW) 农业光伏项目 EPC 总承包项目部

事由: 关于安全文明施工的事宜

内容: 2016年10月20日下午业主、监理、总包对施工现场进行安全文明大检查,巡查发现施工现场存在如下安全文明施工隐患:

- 1、光伏区垃圾、杂物较多,未及时清理。
- 2、升压站综合楼楼梯未做临边防护。
- 3、升压站雨水井口未采取防护措施。
- 1、工人宿舍灭火器是空的,未及时更换新的灭火器。

- 1、光伏区垃圾杂物已清理;
- 2、升压站楼梯边已做临时临边防护;
- 3、升压站雨水井井口已盖;
- 4、工人宿舍灭火器已更换新的。

监理项目部复查意见:

所有ing 是 正事

监理项目部(章)

总/专业监理工程师

日

本表(含附件)一式\_\_\_份,由承包项目部填报,监理项目部存\_\_\_份,承包单位存

光伏区垃圾杂物已清理;

3、升压站雨水井口已盖;

2、升压站楼梯边已做临时临边防护

4、工人宿舍灭火器已更换新的。