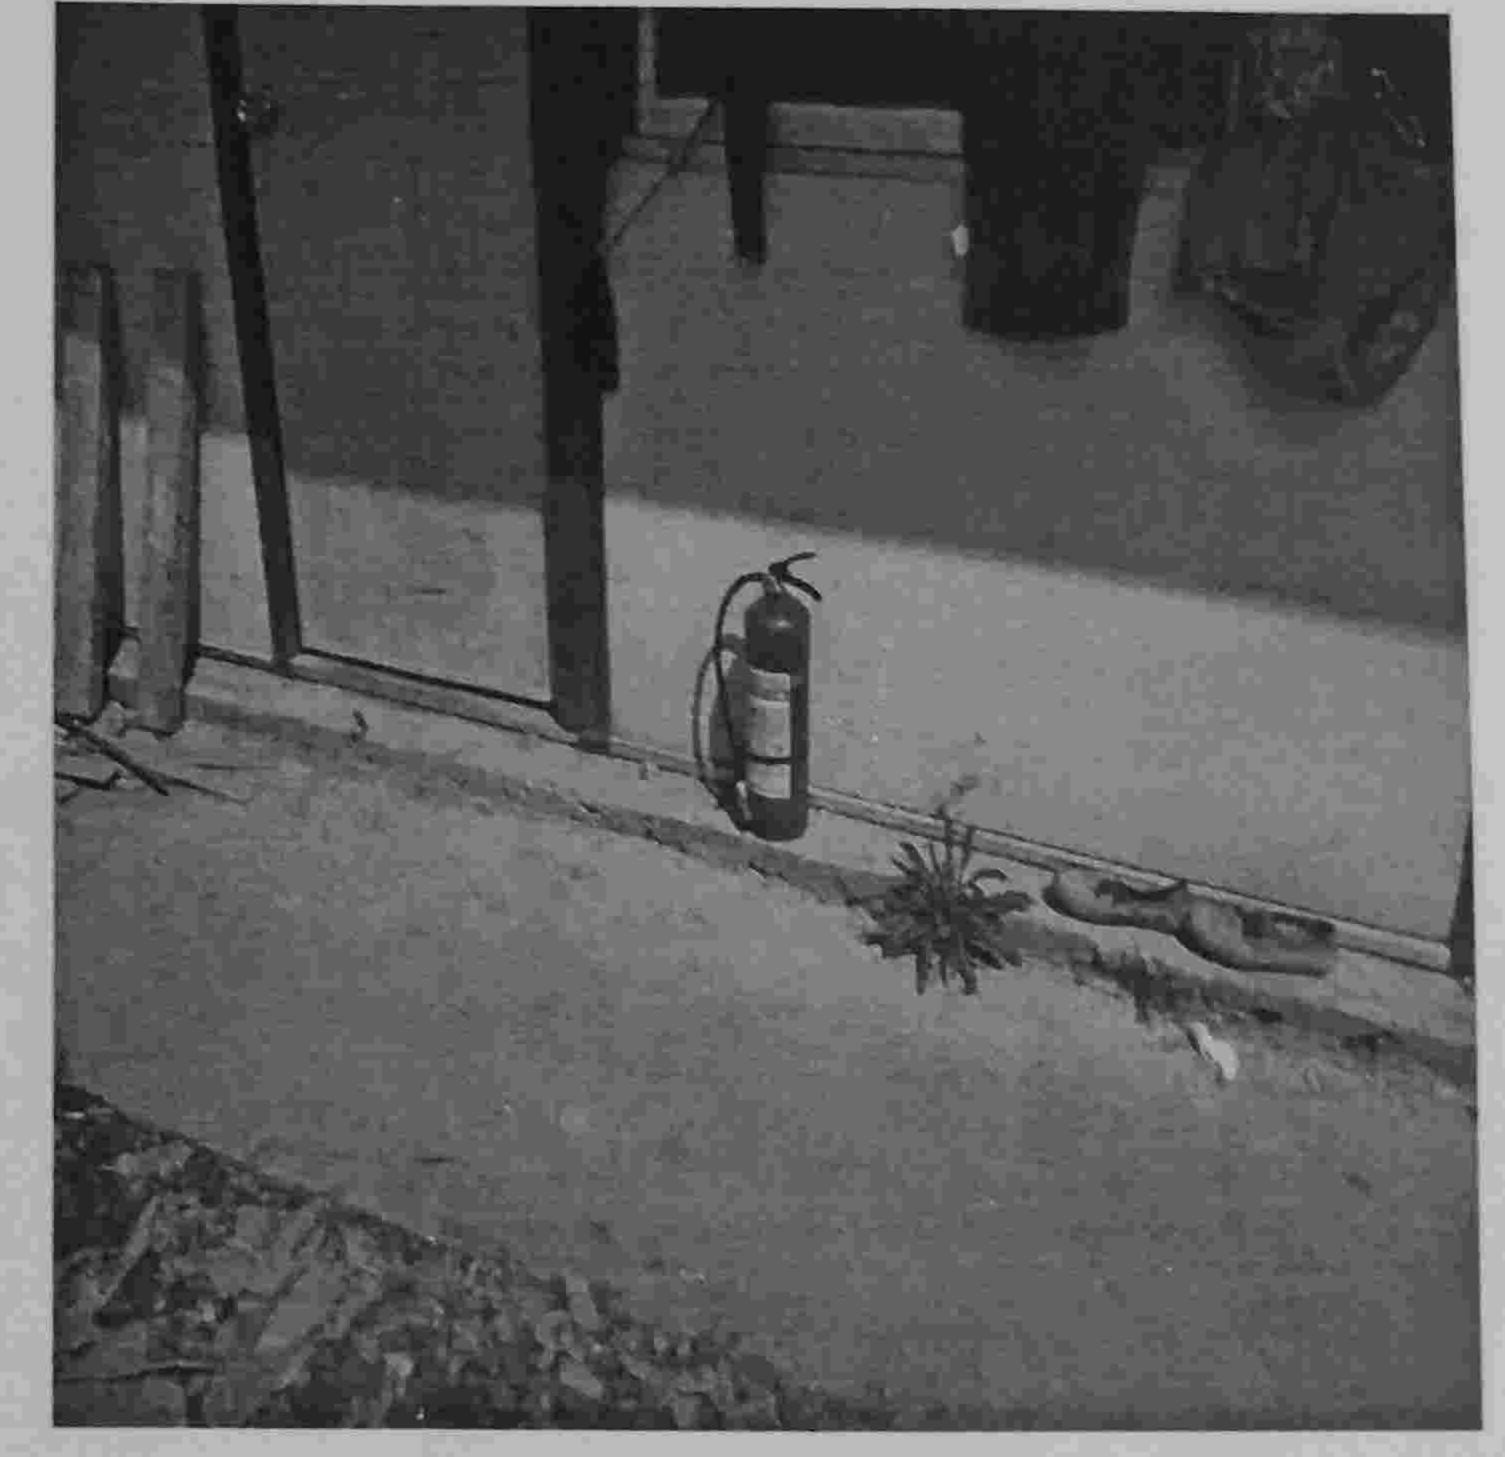

## 监理通知单

正复名标:广州发展连平大湖(一期 24MW)农业光代发电项目

编号: GFLP-TZ-2016. 10. 20-

致: 湖北省电力勘测设计院广州发展连平大湖(一期 24MW) 农业光伏项目 EPC 总承包项目部

事由: 关于安全文明施工的事宜

内容: 2016年10月20日下午业主、监理、总包对施工现场进行安全文明大检查,巡查发现施工现场存在如下安全文明施工隐患:

- 1、光伏区垃圾、杂物较多,未及时清理。
- 2、升压站综合楼楼梯未做临边防护。
- 3、升压站雨水井口未采取防护措施。
- 1、工人宿舍灭火器是空的,未及时更换新的灭火器。

- 1、光伏区垃圾杂物已清理;
- 2、升压站楼梯边已做临时临边防护;
- 3、升压站雨水井井口已盖;
- 4、工人宿舍灭火器已更换新的。

监理项目部复查意见:

所有ing 是 正事

监理项目部(章)

总/专业监理工程师

日

本表(含附件)一式\_\_\_份,由承包项目部填报,监理项目部存\_\_\_份,承包单位存

光伏区垃圾杂物已清理;

3、升压站雨水井口已盖;

2、升压站楼梯边已做临时临边防护

4、工人宿舍灭火器已更换新的。